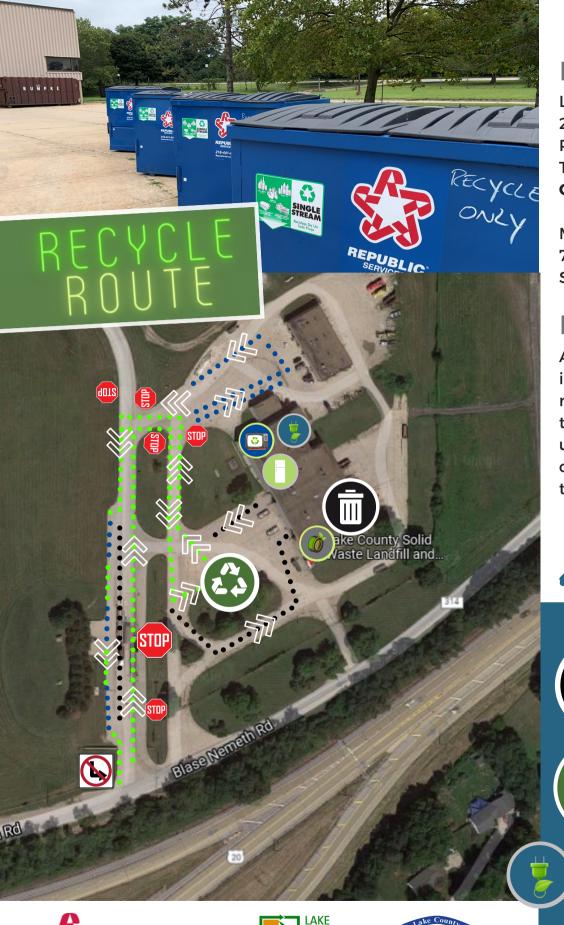

#### **REQUIRED**

All vehicles must be inspected for hazardous materials and check-in at the scale house. Once unloaded, please use caution while exiting in the right by-pass lane.

Garbage Unloading Area

Recycle Unloading Area

Special
Collection
Unloading
Areas