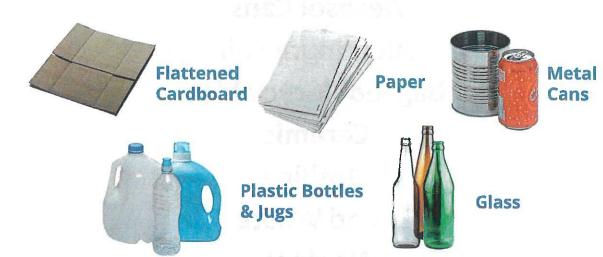

## ONLY place these items in the recycling container

How to prepare your recyclables

**Don't bag it** Never put recyclables in containers or bags

Empty. Clean. Dry.™ Keep all recyclables free of food and liquid