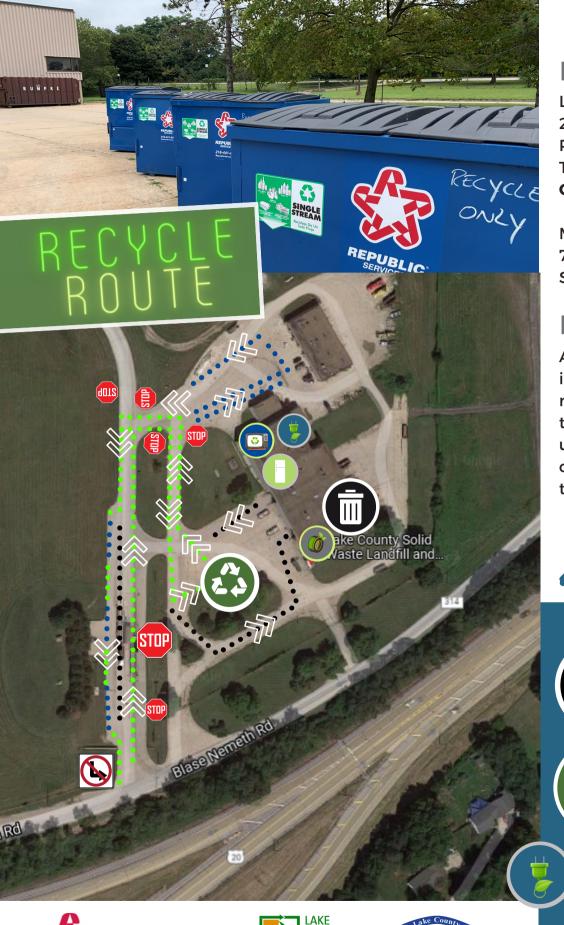

## Location/Hours

Landfill & Recycling Center 2039 Blase Nemeth Road Painesville, OH 44077 Tel: (440) 350-2644 Check-in at scale house

Monday - Friday, 7:00AM - 3:30PM Saturday 9:00AM - 1:00PM

### **REQUIRED**

All vehicles must be inspected for hazardous materials and check-in at the scale house. Once unloaded, please use caution while exiting in the right by-pass lane.

Garbage Unloading Area

Recycle Unloading Area

Special
Collection
Unloading
Areas