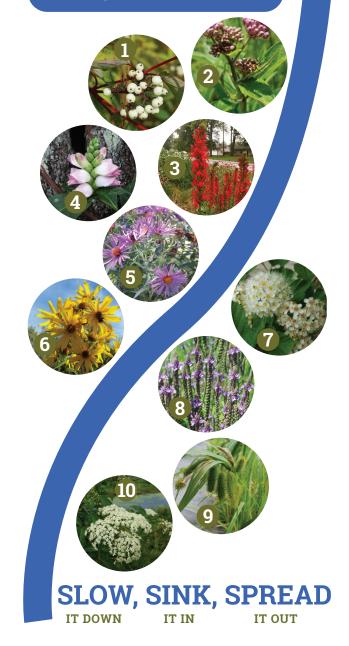

# 10 NATIVE PLANTS SPECIES TO GROW ALONG YOUR BACKYARD STREAM:

#### **RED OSIER DOGWOOD**

Cornus sericea

## **SWAMP MILKWEED**

Asclepias incarnata

## **CARDINAL FLOWER**

Lobelia cardinalis

#### **TURTLEHEAD**

Chelone glabra

#### **NEW ENGLAND ASTER**

Symphyotrichum novae-angliae

# JERUSALEM ARTICHOKE

Helianthus tuberosa

# **NINEBARK**

Physocarpus opulifolius

## **BLUE VERVAIN**

Verbena hastata

# **BRISTLY SEDGE**

Carex comosa

## BLACK ELDERBERRY

Sambucus canadensis