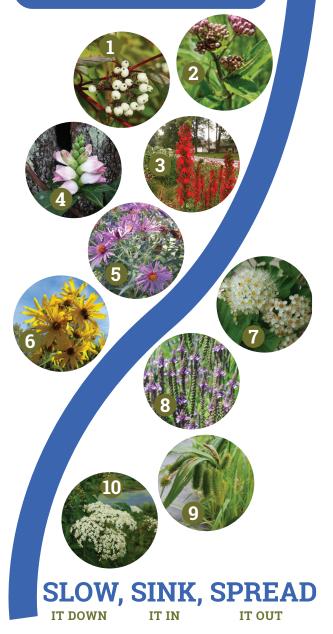

# 10 NATIVE PLANTS SPECIES TO GROW ALONG YOUR BACKYARD STREAM:

#### **RED OSIER DOGWOOD**

Cornus sericea

## **SWAMP MILKWEED**

Asclepias incarnata

### **CARDINAL FLOWER**

Lobelia cardinalis

## **TURTLEHEAD**

Chelone glabra

### **NEW ENGLAND ASTER**

Symphyotrichum novae-angliae

## JERUSALEM ARTICHOKE

Helianthus tuberosa

#### **NINEBARK**

Physocarpus opulifolius

#### **BLUE VERVAIN**

Verbena hastata

## **BRISTLY SEDGE**

Carex comosa

#### **BLACK ELDERBERRY**

Sambucus canadensis