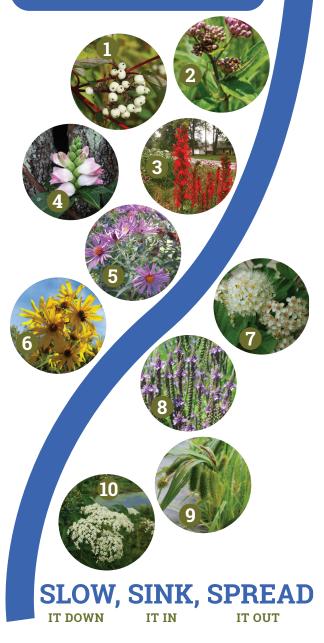

# 10 NATIVE PLANTS SPECIES TO GROW ALONG YOUR BACKYARD STREAM:

#### **RED OSIER DOGWOOD**

Cornus sericea

## **SWAMP MILKWEED**

Asclepias incarnata

#### **CARDINAL FLOWER**

Lobelia cardinalis

#### **TURTLEHEAD**

Chelone glabra

#### **NEW ENGLAND ASTER**

Symphyotrichum novae-angliae

## JERUSALEM ARTICHOKE

Helianthus tuberosa

#### **NINEBARK**

Physocarpus opulifolius

#### **BLUE VERVAIN**

Verbena hastata

## **BRISTLY SEDGE**

Carex comosa

### BLACK ELDERBERRY

Sambucus canadensis